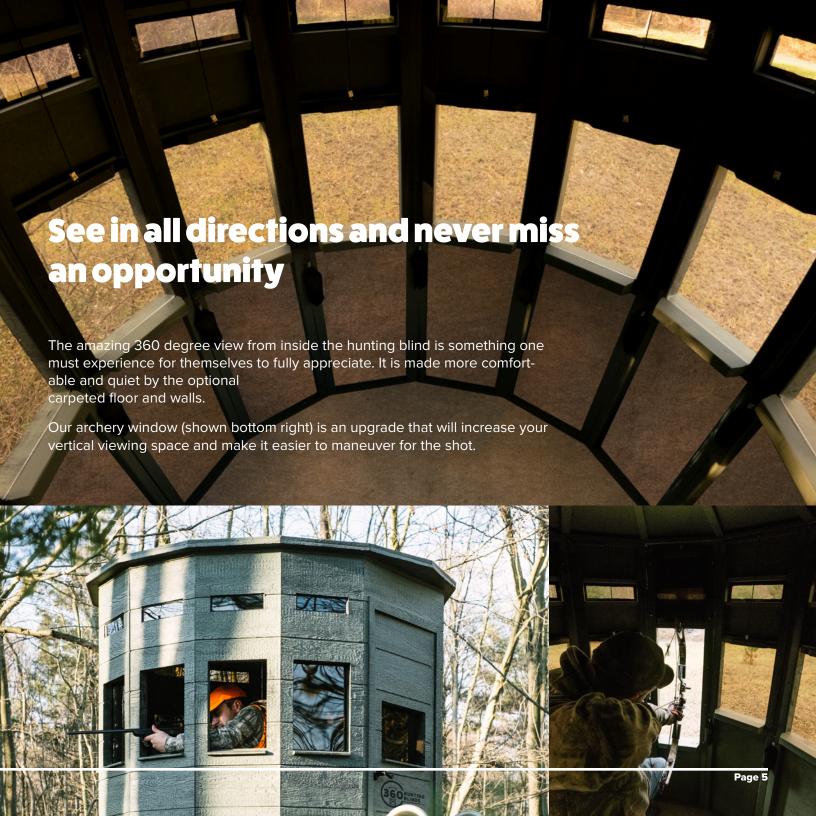

## **Upgrade Options**

- Deluxe floor package with pressure treated plywood and marine grade carpet on floor and walls up to window height (pictured on page 5)
- Tower stand kit (includes 2x4 construction entry ladder, not pictured)
- Aluminum entry ladder
- On site setup
- Archery Window (pictured below)