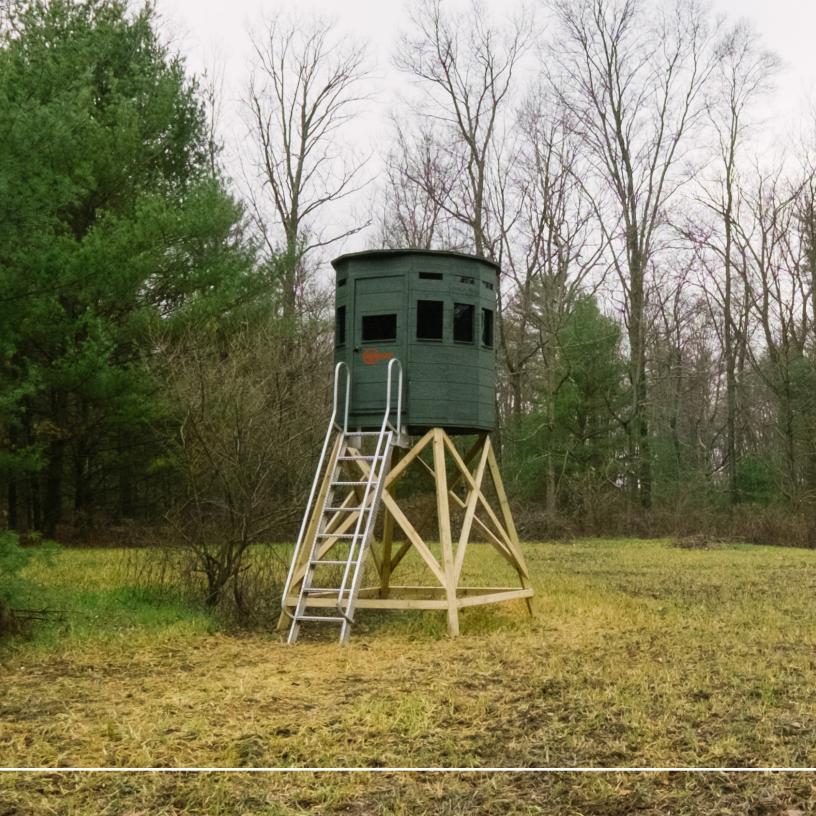

## **Standard Features**

- 5' x 5' Diameter
- 6' x 6' Diameter
- 6', 6" Interior Height
- Solid Wood Frame Construction
- Painted Interior & Exterior
- Built in 4x4 Pockets for Tower Stand
- Ships in Kit Form
- Two Man Assembly in Less than One Hour

## **Upgrade Options**

- Deluxe floor package with pressure treated plywood and marine grade carpet on floor and walls up to window height (pictured on page 5)
- Tower stand kit (includes 2x4 construction entry ladder, not pictured)
- Aluminum entry ladder
- On site setup
- Archery Window (pictured below)