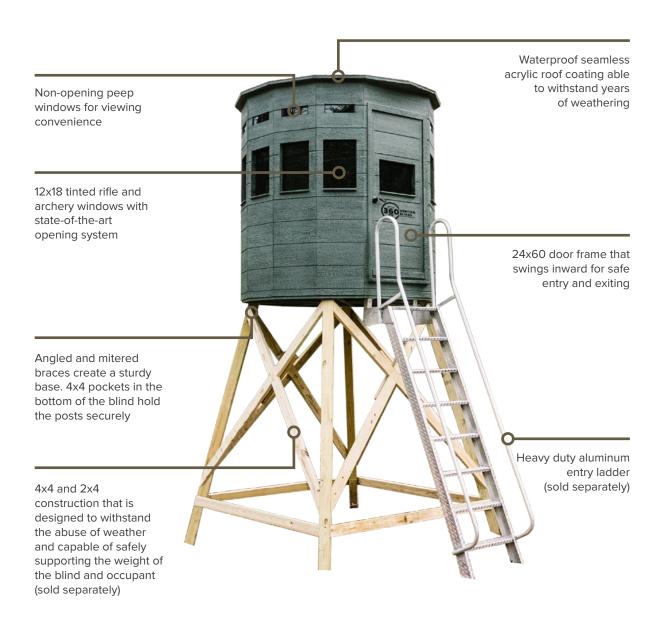

## **Standard Features**

- 5' x 5' Diameter
- 6' x 6' Diameter
- 6', 6" Interior Height
- Solid Wood Frame Construction
- Painted Interior & Exterior
- Built in 4x4 Pockets for Tower Stand
- Ships in Kit Form
- Two Man Assembly in Less than One Hour

## **Upgrade Options**

- Deluxe floor package with pressure treated plywood and marine grade carpet on floor and walls up to window height (pictured on page 5)
- Tower stand kit (includes 2x4 construction entry ladder, not pictured)
- Aluminum entry ladder
- On site setup
- Archery Window (pictured below)