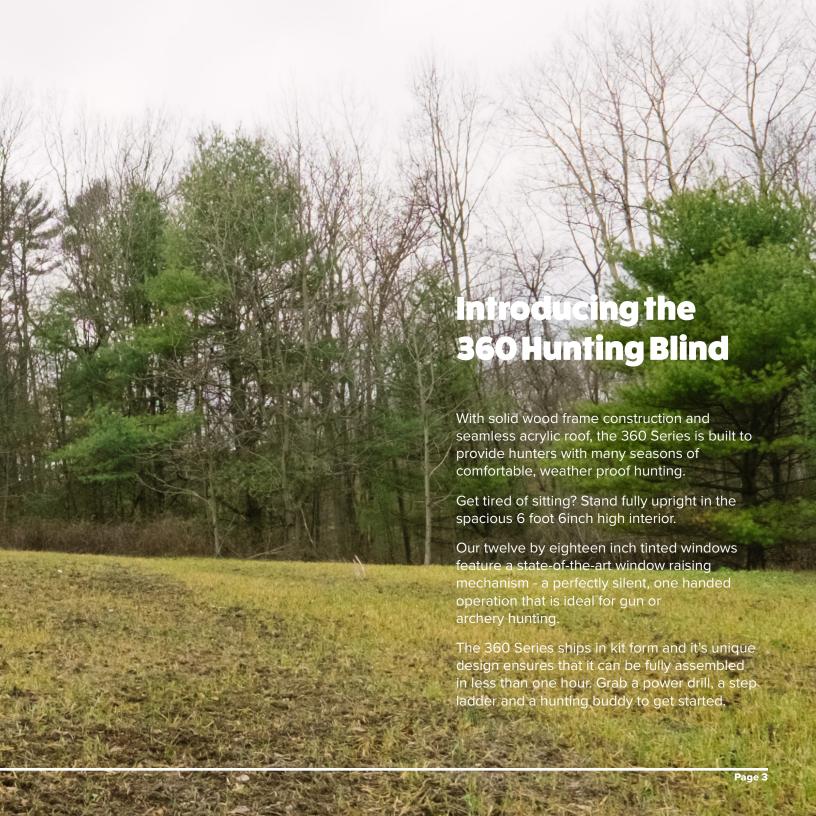

## **Standard Features**

- 5' x 5' Diameter
- 6' x 6' Diameter
- 6', 6" Interior Height
- Solid Wood Frame Construction
- Painted Interior & Exterior
- Built in 4x4 Pockets for Tower Stand
- Ships in Kit Form
- Two Man Assembly in Less than One Hour